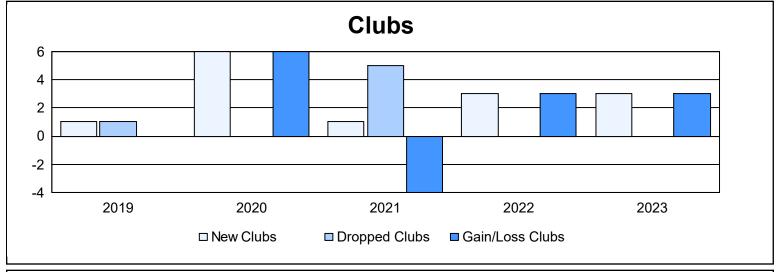

District 204 As of June 2023 Cumulative

| Year      | New<br>Clubs | Dropped<br>Clubs | Gain/<br>Loss<br>Clubs | New<br>Members | Charter<br>Members | Reinstate<br>Members | Transfer<br>Members | Total<br>Member<br>Added | Total<br>Members<br>Dropped | Gain/<br>Loss<br>Members |
|-----------|--------------|------------------|------------------------|----------------|--------------------|----------------------|---------------------|--------------------------|-----------------------------|--------------------------|
| 2018-2019 | 1            | 1                | 0                      | 104            | 70                 | 16                   | 5                   | 195                      | 260                         | -65                      |
| 2019-2020 | 6            | 0                | 6                      | 107            | 128                | 17                   | 1                   | 253                      | 147                         | 106                      |
| 2020-2021 | 1            | 5                | -4                     | 164            | 42                 | 5                    | 2                   | 213                      | 227                         | -14                      |
| 2021-2022 | 3            | 0                | 3                      | 174            | 70                 | 6                    | 3                   | 253                      | 169                         | 84                       |
| 2022-2023 | 3            | 0                | 3                      | 218            | 93                 | 12                   | 9                   | 332                      | 172                         | 160                      |
| Average   | 3            | 1                | 2                      | 153            | 81                 | 11                   | 4                   | 249                      | 195                         | 54                       |